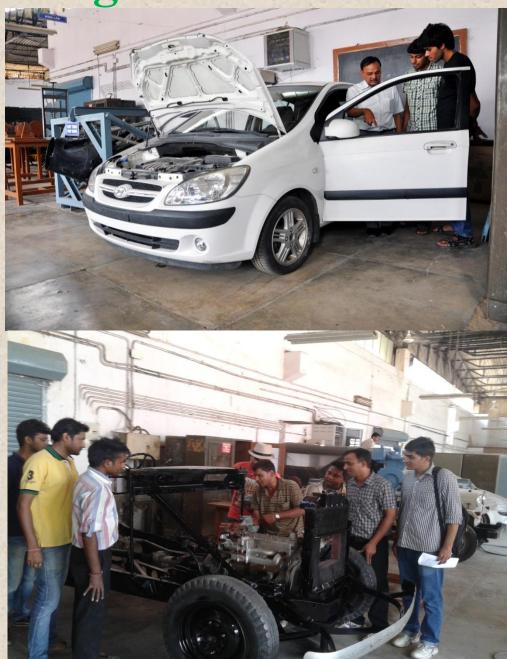

## **Automobile Engineering Lab**

- ✓ Cut Section Model Dodge Car
- Cut Section Model of Two Stroke Scooter Power Plant and Running System
- ✓ Cut Section Model of Four Stroke Petrol/Kerosene Engine.
- ✓ Cut Section Model of Four Stroke Diesel Engine
- ✓ Car (Getz)
- ✓ Engine for Baja Project 02 No.ø
- ✓ Clutch Assembly, Clutch Plate, Pressure Plate etc.
- ✓ Universal Joint
- ✓ Suspension System
- ✓ Jeep
- ✓ Battery Operated Solar Charged Go Kart
- ✓ Solar Charging Plant