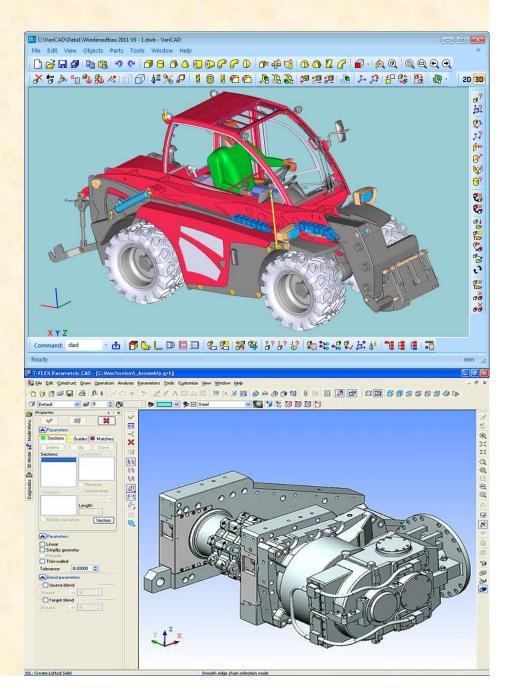

## CAD/CAE Lab

#### **List of Softwares:**

#### Major Software

- ✓ Altair® Suite 120 Seats
- ✓ Autodesk® Suite 120 Seats

#### Software solution

✓ AutoCAD®, Autodek Inventor®, HyperMesh, Radioss Linear, Radioss Dynamics, Radioss Nonlinear, OptiStruct, Motion View and Motion Solve, AcuConsole and AcuSolve, HyperForm, HyperXtrude, SimLab, Solid Thinking,.

#### Functional Area

✓ 2D Drafting, 3D Modeling, Pre Processing, Mathematical Modeling, Linear Solver, Nonlinear Solver, Dynamic Solver, Optimization, CFD, Metal Forming, Extrusion Simulation, Industrial Design & Styling.